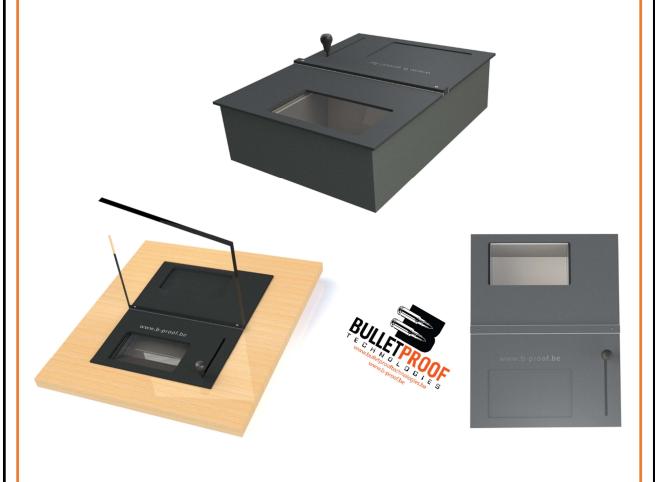

### **BULLETPROOF PASS-THROUGH DRAWER FB5+FB6-150**

This pass-through drawer is bulletproof certified FB5 + FB6 according to the European standards EN 1522. Its concept guarantees a 100% bullet resistance when both open or closed. This drawer has an automatic locking system in open and closed position so the operator is in full control at all times. (e.g. explosives).

The pass-through drawer can be customized in accordance with the requirements of the customer. Optionally, an accompanying bracket can also be provided where the drawer rests on and which can be arranged with stacking racks.

#### **SPECIFICATIONS:**

- → Built from bulletproof sheet material FB5+FB6 ("lightweight" champion 70kg!)
- Automatic locking system in both open and closed position
- Made for transferring documents and small packages
- Black structural color finish