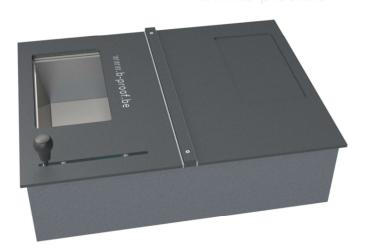

### **BULLETPROOF PASS-THROUGH DRAWER FB5+FB6-150**

This pass-through drawer is bulletproof certified FB5 + FB6 according to the European standards EN 1522. Its concept guarantees a 100% bullet resistance when both open or closed. This drawer has an automatic locking system in open and closed position so the operator is in full control at all times. (e.g. explosives).

#### **SPECIFICATIONS:**

- → Built from bulletproof sheet material FB5+FB6 ("lightweight" champion 70kg!)
- Automatic locking system in both open and closed position
- Made for transferring documents and small packages
- Black structural color finish

#### **OUTSIDE DIMENSIONS:**

Width: 600mmHeight: 205mmDepth: 778mm

#### **INSIDE DIMENSIONS OF THE DRAWER:**

Width: 315mmHeight: 150mmDepth: 283mm