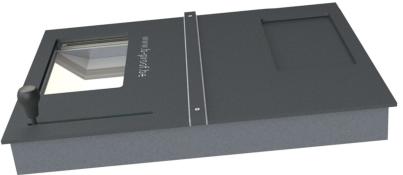

# **BULLETPROOF PASS-THROUGH DRAWER FB5+FB6-35**

This pass-through drawer is bulletproof certified FB5 + FB6 according to the European standards EN 1522. Its concept guarantees a 100% bullet resistance when both open or closed. This drawer has an automatic locking system in open and closed position so the operator is in full control at all times. (e.g. explosives).

### **SPECIFICATIONS:**

- Built from bulletproof sheet material FB5+FB6 ("lightweight" champion 70kg!)
- Automatic locking system in both open and closed position
- Made for transferring documents and envelopes type A4
- Black structural color finish

#### **OUTSIDE DIMENSIONS:**

Width: 600mmHeight: 98mmDepth: 778mm

## **INSIDE DIMENSIONS OF THE DRAWER:**

Width: 315mmHeight: 35mmDepth: 283mm